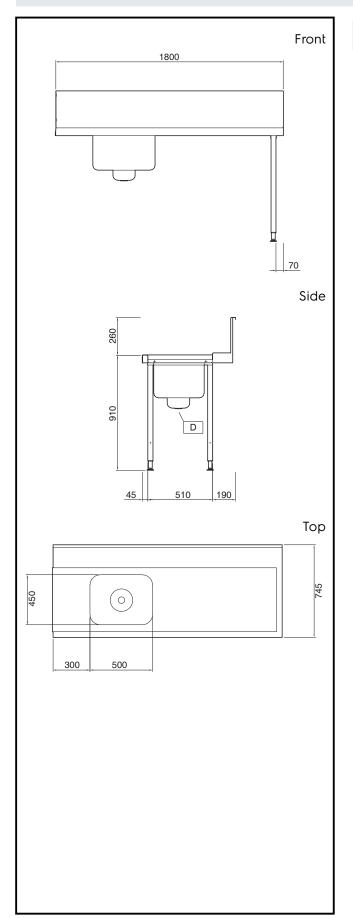

### **Key Information:**

External dimensions, Width:

865332 (PTSBHT18R)1800 mmExternal dimensions, Depth:745 mmExternal dimensions, Height:1170 mmNet weight:18 kg

Splashback Dimensions,

 Height:
 300 mm

 Basin dimensions:
 500x400x300h